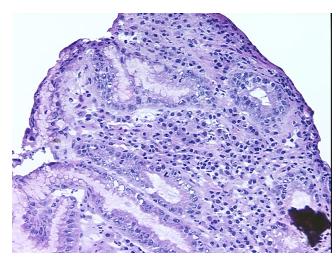

H&E review: 10% glandular epithelium, 65% muscle, 25% fibroconnective tissue

**CASE Diagnosis (from** medical center path

report):

Adenocarcinoma of stomach

86 Age: Gender: Male

**Tumor Grade:** AJCC G2: Moderately differentiated



OriGene Technologies, Inc. 9620 Medical Center Drive, Ste 200

CN: techsupport@origene.cn

Rockville, MD 20850, US Phone: +1-888-267-4436 https://www.origene.com techsupport@origene.com EU: info-de@origene.com



Minimum Stage Grouping:

ΙB

T (Extent of Primary

Tumor):

N (Lymph node

N0

T2a

metastasis):

MX

Storage:

M (Distant metastasis):

Store frozen tissue sections at -80°C.

Stability:

All frozen tissue sections are stable for 1 year from date of purchase if stored at -80°C

without repeated freeze/thaws.

## **Product images:**



4x Image



20x Image