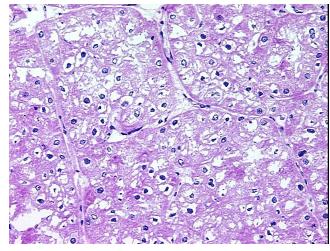

ellular

Stroma:

0%

**Tumor Hypercellular** 

Stroma:

2%

0% **Necrosis:** 

**CASE Diagnosis (from** medical center path

report):

Carcinoma of kidney, renal cell, chromophobe

56 Age:

Gender: Male

**Tumor Grade:** Not Reported

Minimum Stage ı

Grouping:



OriGene Technologies, Inc. 9620 Medical Center Drive, Ste 200

CN: techsupport@origene.cn

Rockville, MD 20850, US Phone: +1-888-267-4436 https://www.origene.com techsupport@origene.com EU: info-de@origene.com



T (Extent of Primary

Tumor):

pNX

pT1

N (Lymph node metastasis):

M (Distant metastasis): pMX

**Storage:** Store frozen tissue sections at -80°C.

Stability: All frozen tissue sections are stable for 1 year from date of purchase if stored at -80°C

without repeated freeze/thaws.

## **Product images:**



4x Image



20x Image