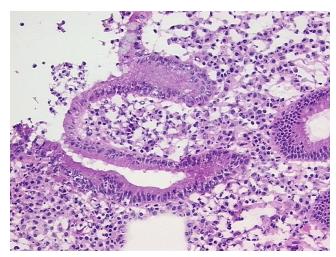

ogy Verification):

Appendicitis, acute

Normal: 0%

Lesional: 100%

Tumor: 0%

Tumor Hypo/Acellular

Stroma:

0%

**Tumor Hypercellular** 

Stroma:

0%

Necrosis: 09

Pathology Verification

notes from H&E review:

CASE Diagnosis (from medical center path

report):

Appendicitis, acute

40% mucosa, 55% submucosa, 5% muscle

**Age:** 41

**Gender:** Female

**Storage:** Store frozen tissue sections at -80°C.

**OriGene Technologies, Inc.** 9620 Medical Center Drive, Ste 200

CN: techsupport@origene.cn

Rockville, MD 20850, US Phone: +1-888-267-4436 https://www.origene.com techsupport@origene.com EU: info-de@origene.com



Stability:

All frozen tissue sections are stable for 1 year from date of purchase if stored at -80°C without repeated freeze/thaws.

## **Product images:**



4x Image



20x Image