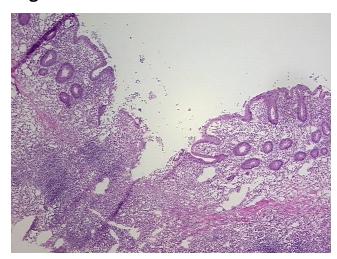

(from Pathology Verification):

Appendicitis, acute

Normal: 0%

Lesional: 100%

Tumor: 0%

Tumor Hypo/Acellular

Stroma:

0%

**Tumor Hypercellular** 

Stroma:

0%

Necrosis: 09

Pathology Verification

notes from H&E review:

CASE Diagnosis (from medical center path

report):

Appendicitis, acute

40% mucosa, 55% submucosa, 5% muscle

**Age:** 41

**Gender:** Female

**Storage:** Store frozen tissue sections at -80°C.

**OriGene Technologies, Inc.** 9620 Medical Center Drive, Ste 200

CN: techsupport@origene.cn

Rockville, MD 20850, US Phone: +1-888-267-4436 https://www.origene.com techsupport@origene.com EU: info-de@origene.com



Stability:

All frozen tissue sections are stable for 1 year from date of purchase if stored at -80°C without repeated freeze/thaws.

## **Product images:**



4x Image



20x Image