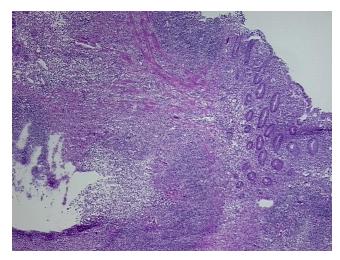

## **Product data:**

Product Type: Frozen Sections

Disease State: Other Disease

**Diagnosis Category:** Appendicitis

Tissue: Appendix

Frozen Sample ID: FR00007A95

Case ID: CU0000001896

Tissue of Origin: Appendix
Site of Finding: Appendix

Appearance:

Sample Diagnosis (from Pathology Verification):

Appendicitis, acute

Normal: 0%

Lesional: 100%

Tumor: 0%

Tumor Hypo/Acellular

Stroma:

notes nominal review

Appendicitis, acute

CASE Diagnosis (from medical center path

report):

**Age:** 41

**Gender:** Female

**Storage:** Store frozen tissue sections at -80°C.

**OriGene Technologies, Inc.** 9620 Medical Center Drive, Ste 200

## **Product images:**

4x Image

20x Image