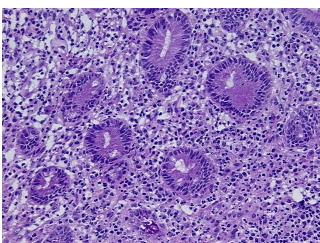

## **Product data:**

Product Type: Frozen Sections

Disease State: Other Disease

**Diagnosis Category:** Appendicitis

Tissue: Appendix

Frozen Sample ID: FR00007A95

Case ID: CU0000001896

Tissue of Origin: Appendix
Site of Finding: Appendix

Appearance:

Sample Diagnosis (from Pathology Verification):

Appendicitis, acute

Normal: 0%

Lesional: 100%

Tumor: 0%

Tumor Hypo/Acellular

Stroma:

notes nominal review

Appendicitis, acute

CASE Diagnosis (from medical center path

report):

**Age:** 41

**Gender:** Female

**Storage:** Store frozen tissue sections at -80°C.

**OriGene Technologies, Inc.** 9620 Medical Center Drive, Ste 200

## **Product images:**

4x Image

20x Image