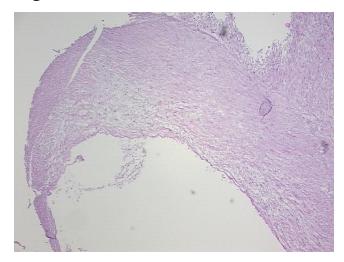

## **Product images:**

4x Image

20x Image

Appearance:

Sample Diagnosis (from Pathology Verification):

Atherosclerotic plaque

0% Normal: Lesional: 100% 0% Tumor: 0%

Tumor Hypo/Acellular Stroma:

**Tumor Hypercellular** 0%

Stroma:

**Necrosis:** 0%

**Pathology Verification** notes from H&E review: 80% vessel, 20% atherosclerotic debris

**CASE Diagnosis (from** medical center path

report):

Atherosclerotic plaque

81 Age: Gender: Male

Store frozen tissue sections at -80°C. Storage: