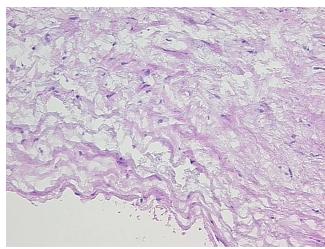

## **Product images:**

4x Image

20x Image

Appearance:

Sample Diagnosis (from Pathology Verification):

Atherosclerotic plaque

0% Normal: Lesional: 100% 0% Tumor: 0%

Tumor Hypo/Acellular Stroma:

**Tumor Hypercellular** 0%

Stroma:

**Necrosis:** 0%

**Pathology Verification** notes from H&E review: 80% vessel, 20% atherosclerotic debris

**CASE Diagnosis (from** medical center path

report):

Atherosclerotic plaque

81 Age: Gender: Male

Store frozen tissue sections at -80°C. Storage: