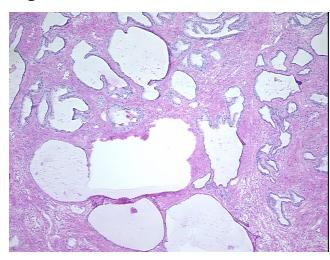

## **Product images:**

4x Image

20x Image

## **Product data:**

Tissue of Origin:

Product Type: Frozen Sections

Disease State: Other Disease

**Diagnosis Category:** Benign Prostatic Hyperplasia (BPH)

Prostate

0%

Tissue: Prostate

Frozen Sample ID: FR00007A62

Case ID: CU0000001893

Site of Finding: Prostate

Appearance: L

Sample Diagnosis (from Pathology Verification):

Hyperplasia of prostate

Normal: 0%

Lesional: 100%