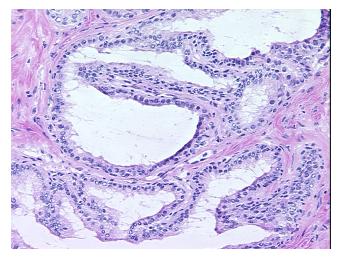

## **Product images:**

4x Image

20x Image

## **Product data:**

Tissue of Origin:

Product Type: Frozen Sections

Disease State: Other Disease

**Diagnosis Category:** Benign Prostatic Hyperplasia (BPH)

Prostate

0%

Tissue: Prostate

Frozen Sample ID: FR00007A62

Case ID: CU0000001893

Site of Finding: Prostate

Appearance: L

Sample Diagnosis (from Pathology Verification):

Hyperplasia of prostate

Normal: 0%

Lesional: 100%