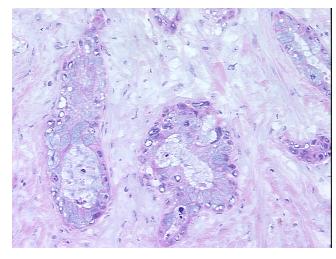

ular

Stroma:

Tumor Hypercellular 0%

Stroma:

Necrosis: 0%

CASE Diagnosis (from

medical center path

report):

Adenocarcinoma of pancreas, ductal

**Age:** 46

Gender: Male

**Tumor Grade:** AJCC G2: Moderately differentiated

Minimum Stage

Grouping:

IIB



**OriGene Technologies, Inc.** 9620 Medical Center Drive, Ste 200

CN: techsupport@origene.cn

Rockville, MD 20850, US Phone: +1-888-267-4436 https://www.origene.com techsupport@origene.com EU: info-de@origene.com



T (Extent of Primary

Tumor):

T3

N (Lymph node

N1

metastasis):

M (Distant metastasis): MX

**Storage:** Store frozen tissue sections at -80°C.

Stability: All frozen tissue sections are stable for 1 year from date of purchase if stored at -80°C

without repeated freeze/thaws.

## **Product images:**



4x Image



20x Image