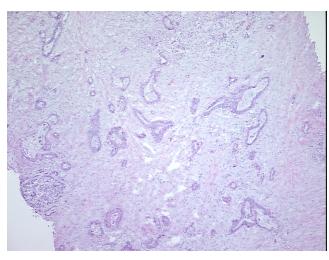

r Hypo/Acellular

Stroma:

Tumor Hypercellular 0%

Stroma:

Necrosis: 0%

CASE Diagnosis (from

medical center path

report):

Adenocarcinoma of pancreas, ductal

**Age:** 46

Gender: Male

**Tumor Grade:** AJCC G2: Moderately differentiated

Minimum Stage

Grouping:

IIB



**OriGene Technologies, Inc.** 9620 Medical Center Drive, Ste 200

CN: techsupport@origene.cn

Rockville, MD 20850, US Phone: +1-888-267-4436 https://www.origene.com techsupport@origene.com EU: info-de@origene.com



T (Extent of Primary

Tumor):

T3

N (Lymph node

N1

metastasis):

M (Distant metastasis): MX

**Storage:** Store frozen tissue sections at -80°C.

Stability: All frozen tissue sections are stable for 1 year from date of purchase if stored at -80°C

without repeated freeze/thaws.

## **Product images:**



4x Image



20x Image