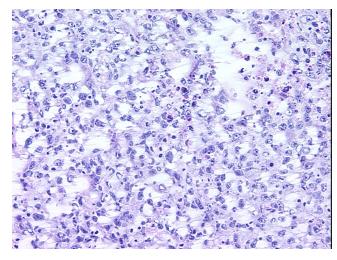

59

Pathology Verification

notes from H&E review:

n predominantly embryonal carcinoma seen

CASE Diagnosis (from

medical center path

report):

Tumor of testis, mixed germ cell

**Age:** 41

Gender: Male

Tumor Grade: Not Reported



**OriGene Technologies, Inc.** 9620 Medical Center Drive, Ste 200

CN: techsupport@origene.cn

Rockville, MD 20850, US Phone: +1-888-267-4436 https://www.origene.com techsupport@origene.com EU: info-de@origene.com



Minimum Stage Grouping:

ΙB

T (Extent of Primary

Tumor):

T3 NX

N (Lymph node

metastasis):

MX

M (Distant metastasis):

Store frozen tissue sections at -80°C.

Storage: Stability:

All frozen tissue sections are stable for 1 year from date of purchase if stored at -80°C

without repeated freeze/thaws.

## **Product images:**



4x Image



20x Image