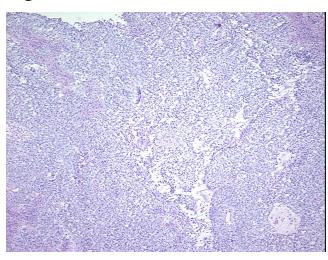

%

Necrosis: 59

Pathology Verification

notes from H&E review:

n predominantly embryonal carcinoma seen

CASE Diagnosis (from

medical center path

report):

Tumor of testis, mixed germ cell

**Age:** 41

Gender: Male

Tumor Grade: Not Reported



**OriGene Technologies, Inc.** 9620 Medical Center Drive, Ste 200

CN: techsupport@origene.cn

Rockville, MD 20850, US Phone: +1-888-267-4436 https://www.origene.com techsupport@origene.com EU: info-de@origene.com



Minimum Stage Grouping:

ΙB

T (Extent of Primary

Tumor):

T3 NX

N (Lymph node

metastasis):

MX

M (Distant metastasis):

Store frozen tissue sections at -80°C.

Storage: Stability:

All frozen tissue sections are stable for 1 year from date of purchase if stored at -80°C

without repeated freeze/thaws.

## **Product images:**



4x Image



20x Image