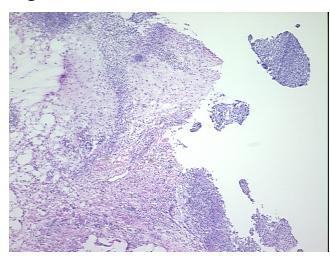

Pathology Verification

notes from H&E review:

predominantly embryonal carcinoma and yolk sac tumor seen

CASE Diagnosis (from medical center path

report):

Tumor of testis, mixed germ cell

**Age:** 41

Gender: Male

Tumor Grade: Not Reported



**OriGene Technologies, Inc.** 9620 Medical Center Drive, Ste 200

CN: techsupport@origene.cn

Rockville, MD 20850, US Phone: +1-888-267-4436 https://www.origene.com techsupport@origene.com EU: info-de@origene.com Minimum Stage **Grouping:** 

ΙB

T3

NX

T (Extent of Primary

Tumor):

N (Lymph node

metastasis):

M (Distant metastasis): MX

Storage: Store frozen tissue sections at -80°C.

Stability: All frozen tissue sections are stable for 1 year from date of purchase if stored at -80°C

without repeated freeze/thaws.

## **Product images:**



4x Image



20x Image