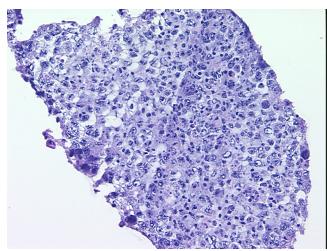

rification

notes from H&E review:

predominantly embryonal carcinoma and yolk sac tumor seen

CASE Diagnosis (from medical center path

report):

Tumor of testis, mixed germ cell

**Age:** 41

Gender: Male

Tumor Grade: Not Reported



**OriGene Technologies, Inc.** 9620 Medical Center Drive, Ste 200

CN: techsupport@origene.cn

Rockville, MD 20850, US Phone: +1-888-267-4436 https://www.origene.com techsupport@origene.com EU: info-de@origene.com Minimum Stage **Grouping:** 

ΙB

T3

NX

T (Extent of Primary

Tumor):

N (Lymph node

metastasis):

M (Distant metastasis): MX

Storage: Store frozen tissue sections at -80°C.

Stability: All frozen tissue sections are stable for 1 year from date of purchase if stored at -80°C

without repeated freeze/thaws.

## **Product images:**



4x Image



20x Image