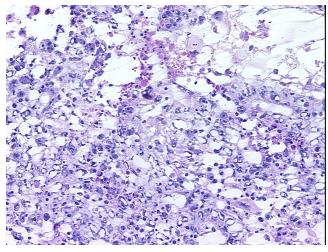

ecrosis: 09

Pathology Verification

notes from H&E review:

Tumor of testis, mixed germ cell

predominantly embryonal carcinoma seen

CASE Diagnosis (from medical center path

report):

Age:

41

Gender: Male

Tumor Grade: Not Reported



**OriGene Technologies, Inc.** 9620 Medical Center Drive, Ste 200

CN: techsupport@origene.cn

Rockville, MD 20850, US Phone: +1-888-267-4436 https://www.origene.com techsupport@origene.com EU: info-de@origene.com Minimum Stage Grouping:

ΙB

T (Extent of Primary

Tumor):

T3

N (Lymph node

NX

metastasis):

MX

M (Distant metastasis): Storage:

Store frozen tissue sections at -80°C.

Stability:

All frozen tissue sections are stable for 1 year from date of purchase if stored at -80°C

without repeated freeze/thaws.

## **Product images:**



4x Image



20x Image