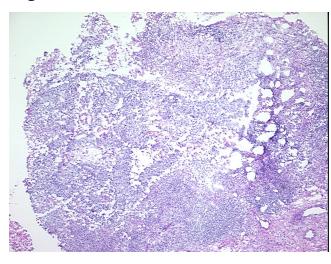

Stroma:

Necrosis: 09

Pathology Verification

notes from H&E review:

Tumor of testis, mixed germ cell

predominantly embryonal carcinoma seen

CASE Diagnosis (from medical center path

report):

Age:

41

Gender: Male

Tumor Grade: Not Reported



**OriGene Technologies, Inc.** 9620 Medical Center Drive, Ste 200

CN: techsupport@origene.cn

Rockville, MD 20850, US Phone: +1-888-267-4436 https://www.origene.com techsupport@origene.com EU: info-de@origene.com Minimum Stage Grouping:

ΙB

T (Extent of Primary

Tumor):

T3

N (Lymph node

NX

metastasis):

MX

M (Distant metastasis): Storage:

Store frozen tissue sections at -80°C.

Stability:

All frozen tissue sections are stable for 1 year from date of purchase if stored at -80°C

without repeated freeze/thaws.

## **Product images:**



4x Image



20x Image