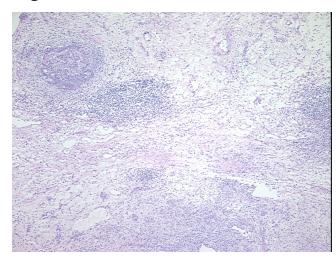

rom H&E review:

predominantly embryonal with focal yolk sac and seminoma and immature teratoma

**CASE Diagnosis (from** medical center path

report):

Tumor of testis, mixed germ cell

41 Age:

Gender: Male

**Tumor Grade:** Not Reported



OriGene Technologies, Inc. 9620 Medical Center Drive, Ste 200

CN: techsupport@origene.cn

Rockville, MD 20850, US Phone: +1-888-267-4436 https://www.origene.com techsupport@origene.com EU: info-de@origene.com



Minimum Stage Grouping:

ΙB

T (Extent of Primary

Tumor):

. . .

N (Lymph node metastasis):

NX

T3

,,

MX

M (Distant metastasis): Storage:

Store frozen tissue sections at -80°C.

Stability:

All frozen tissue sections are stable for 1 year from date of purchase if stored at -80°C

without repeated freeze/thaws.

## **Product images:**



4x Image



20x Image