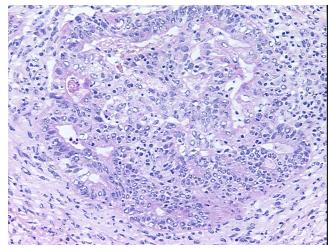

ew:

predominantly embryonal with focal yolk sac and seminoma and immature teratoma

**CASE Diagnosis (from** medical center path

report):

Tumor of testis, mixed germ cell

41 Age:

Gender: Male

**Tumor Grade:** Not Reported



OriGene Technologies, Inc. 9620 Medical Center Drive, Ste 200

CN: techsupport@origene.cn

Rockville, MD 20850, US Phone: +1-888-267-4436 https://www.origene.com techsupport@origene.com EU: info-de@origene.com



Minimum Stage Grouping:

ΙB

T (Extent of Primary

Tumor):

. . .

N (Lymph node metastasis):

NX

T3

,,

MX

M (Distant metastasis): Storage:

Store frozen tissue sections at -80°C.

Stability:

All frozen tissue sections are stable for 1 year from date of purchase if stored at -80°C

without repeated freeze/thaws.

## **Product images:**



4x Image



20x Image