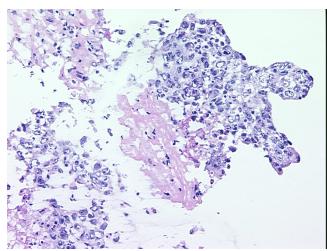

troma:

Necrosis: 09

Pathology Verification

notes from H&E review:

focal embryonal carcinoma

CASE Diagnosis (from

medical center path

report):

Tumor of testis, mixed germ cell

Age: 41

Gender: Male

Tumor Grade: Not Reported



**OriGene Technologies, Inc.** 9620 Medical Center Drive, Ste 200

CN: techsupport@origene.cn

Rockville, MD 20850, US Phone: +1-888-267-4436 https://www.origene.com techsupport@origene.com EU: info-de@origene.com



Minimum Stage Grouping:

ΙB

T3

T (Extent of Primary

Tumor):

N (Lymph node NX

metastasis):

M (Distant metastasis): MX

**Storage:** Store frozen tissue sections at -80°C.

Stability: All frozen tissue sections are stable for 1 year from date of purchase if stored at -80°C

without repeated freeze/thaws.

## **Product images:**



4x Image



20x Image