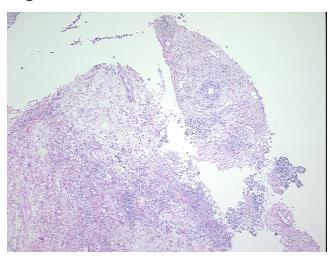

llular 0%

Stroma:

Necrosis: 09

Pathology Verification

notes from H&E review:

focal embryonal carcinoma

CASE Diagnosis (from

medical center path

report):

Tumor of testis, mixed germ cell

Age: 41

Gender: Male

Tumor Grade: Not Reported



**OriGene Technologies, Inc.** 9620 Medical Center Drive, Ste 200

CN: techsupport@origene.cn

Rockville, MD 20850, US Phone: +1-888-267-4436 https://www.origene.com techsupport@origene.com EU: info-de@origene.com



Minimum Stage Grouping:

ΙB

T3

T (Extent of Primary

Tumor):

N (Lymph node NX

metastasis):

M (Distant metastasis): MX

**Storage:** Store frozen tissue sections at -80°C.

Stability: All frozen tissue sections are stable for 1 year from date of purchase if stored at -80°C

without repeated freeze/thaws.

## **Product images:**



4x Image



20x Image