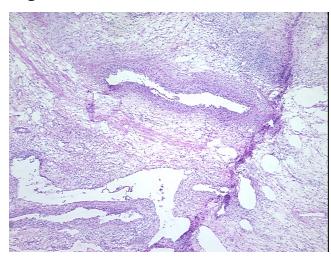

nal: 0%

Tumor: 10%

Tumor Hypo/Acellular

Stroma:

Tumor Hypercellular 0%

Stroma:

Necrosis: 0%

Pathology Verification

notes from H&E review:

CASE Diagnosis (from

medical center path

report):

Age:

41

Gender: Male

Tumor Grade: Not Reported

OriGene Technologies, Inc.

9620 Medical Center Drive, Ste 200 Rockville, MD 20850, US Phone: +1-888-267-4436 https://www.origene.com techsupport@origene.com EU: info-de@origene.com CN: techsupport@origene.cn





Minimum Stage Grouping:

ΙB

T3

T (Extent of Primary

Tumor):

N (Lymph node NX

metastasis):

M (Distant metastasis): MX

**Storage:** Store frozen tissue sections at -80°C.

Stability: All frozen tissue sections are stable for 1 year from date of purchase if stored at -80°C

without repeated freeze/thaws.

## **Product images:**



4x Image



20x Image