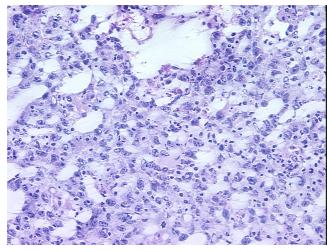

or: 10%

Tumor Hypo/Acellular

Stroma:

Tumor Hypercellular 0%

Stroma:

Necrosis: 0%

Pathology Verification

notes from H&E review:

CASE Diagnosis (from

medical center path

report):

Age:

41

Gender: Male

Tumor Grade: Not Reported

OriGene Technologies, Inc.

9620 Medical Center Drive, Ste 200 Rockville, MD 20850, US Phone: +1-888-267-4436 https://www.origene.com techsupport@origene.com EU: info-de@origene.com CN: techsupport@origene.cn





Minimum Stage Grouping:

ΙB

T3

T (Extent of Primary

Tumor):

N (Lymph node NX

metastasis):

M (Distant metastasis): MX

**Storage:** Store frozen tissue sections at -80°C.

Stability: All frozen tissue sections are stable for 1 year from date of purchase if stored at -80°C

without repeated freeze/thaws.

## **Product images:**



4x Image



20x Image