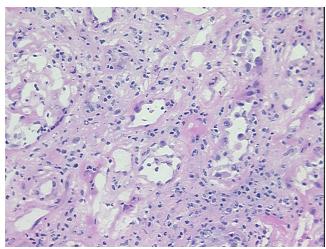

f allograft of kidney

0% Normal: Lesional: 20% 0% Tumor: 0%

Tumor Hypo/Acellular Stroma:

**Tumor Hypercellular** 0%

Stroma:

**Necrosis:** 80%

**Pathology Verification** 

notes from H&E review:

Rejection of allograft of kidney

95% cortex, 5% medulla; contains extensive necrosis

**CASE Diagnosis (from** medical center path

report):

66 Age: Gender: Male

Store frozen tissue sections at -80°C. Storage:



OriGene Technologies, Inc. 9620 Medical Center Drive, Ste 200

CN: techsupport@origene.cn

Rockville, MD 20850, US Phone: +1-888-267-4436 https://www.origene.com techsupport@origene.com EU: info-de@origene.com



Stability:

All frozen tissue sections are stable for 1 year from date of purchase if stored at -80°C without repeated freeze/thaws.

## **Product images:**



4x Image



20x Image