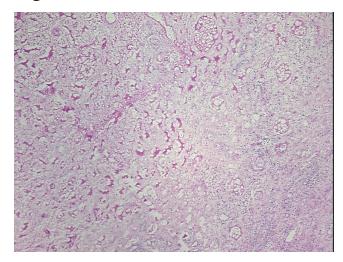

Rejection of allograft of kidney

0% Normal: Lesional: 20% 0% Tumor: 0%

Tumor Hypo/Acellular Stroma:

**Tumor Hypercellular** 0%

Stroma:

**Necrosis:** 80%

**Pathology Verification** 

notes from H&E review:

Rejection of allograft of kidney

95% cortex, 5% medulla; contains extensive necrosis

**CASE Diagnosis (from** medical center path

report):

66 Age: Gender: Male

Store frozen tissue sections at -80°C. Storage:



OriGene Technologies, Inc. 9620 Medical Center Drive, Ste 200

CN: techsupport@origene.cn

Rockville, MD 20850, US Phone: +1-888-267-4436 https://www.origene.com techsupport@origene.com EU: info-de@origene.com



Stability:

All frozen tissue sections are stable for 1 year from date of purchase if stored at -80°C without repeated freeze/thaws.

## **Product images:**



4x Image



20x Image