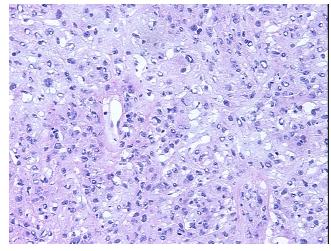

a:

0% **Necrosis:** 

**CASE Diagnosis (from** 

medical center path report):

5%

66 Age:

Gender: **Female** 

**Tumor Grade:** Not Reported Minimum Stage Not Reported

Grouping:

OriGene Technologies, Inc.

9620 Medical Center Drive, Ste 200 Rockville, MD 20850, US Phone: +1-888-267-4436 https://www.origene.com techsupport@origene.com EU: info-de@origene.com CN: techsupport@origene.cn



Gastrointestinal stromal tumor of stomach, malignant



T (Extent of Primary

Tumor):

Not Reported

N (Lymph node

Not Reported

metastasis):

M (Distant metastasis): Not Reported

**Storage:** Store frozen tissue sections at -80°C.

Stability: All frozen tissue sections are stable for 1 year from date of purchase if stored at -80°C

without repeated freeze/thaws.

## **Product images:**



4x Image



20x Image