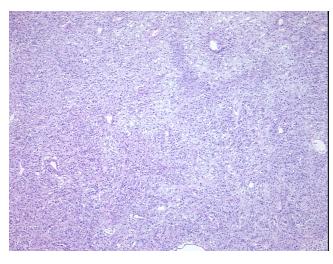

** 0%

Stroma:

0% **Necrosis:** 

**CASE Diagnosis (from** 

medical center path report):

5%

66 Age:

Gender: **Female** 

**Tumor Grade:** Not Reported Minimum Stage Not Reported

Grouping:

OriGene Technologies, Inc.

9620 Medical Center Drive, Ste 200 Rockville, MD 20850, US Phone: +1-888-267-4436 https://www.origene.com techsupport@origene.com EU: info-de@origene.com CN: techsupport@origene.cn



Gastrointestinal stromal tumor of stomach, malignant



T (Extent of Primary

Tumor):

Not Reported

N (Lymph node

Not Reported

metastasis):

M (Distant metastasis): Not Reported

**Storage:** Store frozen tissue sections at -80°C.

Stability: All frozen tissue sections are stable for 1 year from date of purchase if stored at -80°C

without repeated freeze/thaws.

## **Product images:**



4x Image



20x Image