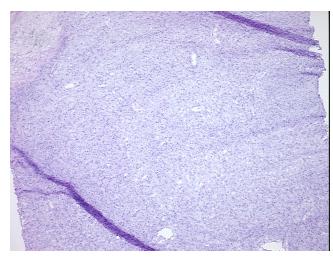

Tumor Hypo/Acellular

Stroma:

5%

**Tumor Hypercellular** 

Stroma:

0%

0% **Necrosis:** 

**CASE Diagnosis (from** medical center path

report):

Age:

66

Gender: **Female** 

**Tumor Grade:** Not Reported Minimum Stage Not Reported

Grouping:

OriGene Technologies, Inc.

9620 Medical Center Drive, Ste 200 Rockville, MD 20850, US Phone: +1-888-267-4436 https://www.origene.com techsupport@origene.com EU: info-de@origene.com CN: techsupport@origene.cn





T (Extent of Primary

Tumor):

Not Reported

N (Lymph node

Not Reported

metastasis):

M (Distant metastasis): Not Reported

**Storage:** Store frozen tissue sections at -80°C.

Stability: All frozen tissue sections are stable for 1 year from date of purchase if stored at -80°C

without repeated freeze/thaws.

## **Product images:**



4x Image



20x Image