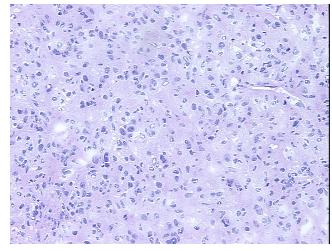

cellular

Stroma:

5%

**Tumor Hypercellular** 

Stroma:

0%

0% **Necrosis:** 

**CASE Diagnosis (from** medical center path

report):

Age:

66

Gender: **Female** 

**Tumor Grade:** Not Reported Minimum Stage Not Reported

Grouping:

OriGene Technologies, Inc.

9620 Medical Center Drive, Ste 200 Rockville, MD 20850, US Phone: +1-888-267-4436 https://www.origene.com techsupport@origene.com EU: info-de@origene.com CN: techsupport@origene.cn





T (Extent of Primary

Tumor):

Not Reported

N (Lymph node

Not Reported

metastasis):

M (Distant metastasis): Not Reported

**Storage:** Store frozen tissue sections at -80°C.

Stability: All frozen tissue sections are stable for 1 year from date of purchase if stored at -80°C

without repeated freeze/thaws.

## **Product images:**



4x Image



20x Image