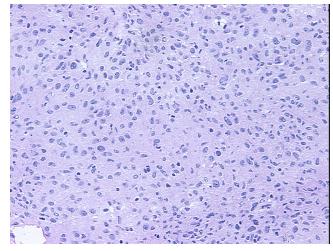

## **Product data:**

Product Type: Frozen Sections

Disease State: Other Disease

**Diagnosis Category:** Gastrointestinal Stromal Tumor (GIST)

0%

Tissue: Stomach

Frozen Sample ID: FR000076A6

Case ID: CU0000001857

Tissue of Origin: Stomach
Site of Finding: Stomach

Appearance: T

Sample Diagnosis (from Pathology Verification):

Gastrointestinal stromal tumor of stomach

Normal: 0% Lesional: 0%

**Tumor:** 100%

Tumor Hypo/Acellular

Stroma:

Tumor Hypercellular 0%

Stroma:

Necrosis: 0%

CASE Diagnosis (from

medical center path

report):

Gastrointestinal stromal tumor of stomach, malignant

## **Product images:**

4x Image

20x Image