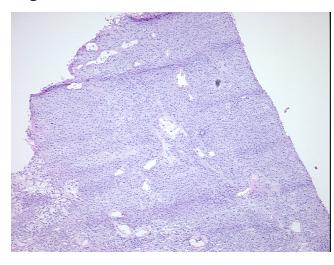

## **Product data:**

Product Type: Frozen Sections

Disease State: Other Disease

**Diagnosis Category:** Gastrointestinal Stromal Tumor (GIST)

0%

Tissue: Stomach

Frozen Sample ID: FR000076A6

Case ID: CU0000001857

Tissue of Origin: Stomach
Site of Finding: Stomach

Appearance: T

Sample Diagnosis (from Pathology Verification):

Gastrointestinal stromal tumor of stomach

Normal: 0% Lesional: 0%

**Tumor:** 100%

Tumor Hypo/Acellular

Stroma:

Tumor Hypercellular 0%

Stroma:

Necrosis: 0%

CASE Diagnosis (from

medical center path

report):

Gastrointestinal stromal tumor of stomach, malignant

## **Product images:**

4x Image

20x Image