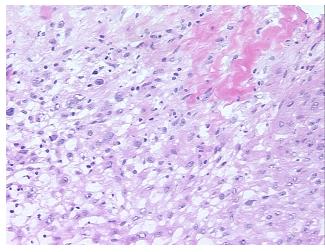

Gastrointestinal stromal tumor of stomach, malignant

Significant percentage of tumor (75%) has intact nuclei but vacuolated cytoplasm

66 Age:

Gender: **Female** 

**Tumor Grade:** Not Reported



OriGene Technologies, Inc. 9620 Medical Center Drive, Ste 200

CN: techsupport@origene.cn

Rockville, MD 20850, US Phone: +1-888-267-4436 https://www.origene.com techsupport@origene.com EU: info-de@origene.com



Minimum Stage Grouping:

Not Reported

T (Extent of Primary

Tumor):

Not Reported

N (Lymph node

Not Reported

metastasis):

M (Distant metastasis): Not Reported

**Storage:** Store frozen tissue sections at -80°C.

Stability: All frozen tissue sections are stable for 1 year from date of purchase if stored at -80°C

without repeated freeze/thaws.

## **Product images:**



4x Image



20x Image