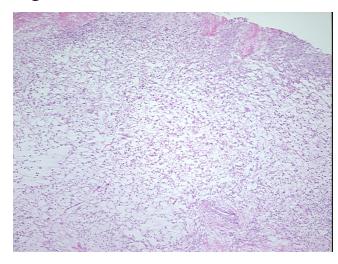

report):

Gastrointestinal stromal tumor of stomach, malignant

Significant percentage of tumor (75%) has intact nuclei but vacuolated cytoplasm

66 Age:

Gender: **Female** 

**Tumor Grade:** Not Reported



OriGene Technologies, Inc. 9620 Medical Center Drive, Ste 200

CN: techsupport@origene.cn

Rockville, MD 20850, US Phone: +1-888-267-4436 https://www.origene.com techsupport@origene.com EU: info-de@origene.com



Minimum Stage Grouping:

Not Reported

T (Extent of Primary

Tumor):

Not Reported

N (Lymph node

Not Reported

metastasis):

M (Distant metastasis): Not Reported

**Storage:** Store frozen tissue sections at -80°C.

Stability: All frozen tissue sections are stable for 1 year from date of purchase if stored at -80°C

without repeated freeze/thaws.

## **Product images:**



4x Image



20x Image