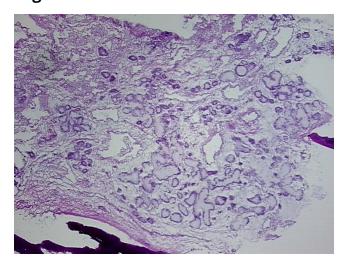

## **Product images:**

4x Image

20x Image

Pathology Verification notes from H&E review:

65% mucosa, 25% stroma, 10% cartilage/bone

CASE Diagnosis (from medical center path

report):

Sinusitis, chronic

**Age:** 46

**Gender:** Female

**Storage:** Store frozen tissue sections at -80°C.