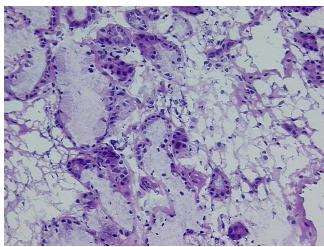

## **Product images:**

4x Image

20x Image

Pathology Verification notes from H&E review:

65% mucosa, 25% stroma, 10% cartilage/bone

CASE Diagnosis (from medical center path

report):

Sinusitis, chronic

**Age:** 46

**Gender:** Female

**Storage:** Store frozen tissue sections at -80°C.