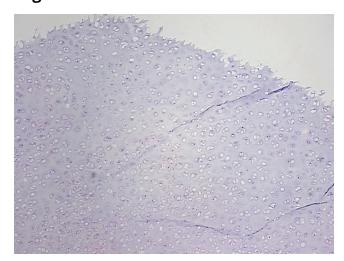

logy Verification):

Within normal limits

Normal: 100% Lesional: 0% Tumor: 0%

Tumor Hypo/Acellular

Stroma:

0%

**Tumor Hypercellular** 

Stroma:

0%

Necrosis: 0º

Pathology Verification notes from H&E review:

Non Tumor Structures: 60% Chondrocytes, 40% Matrix

CASE Diagnosis (from medical center path

report):

Edema of respiratory mucosa

Age: 36
Gender: Male

**Storage:** Store frozen tissue sections at -80°C.



**OriGene Technologies, Inc.** 9620 Medical Center Drive, Ste 200

CN: techsupport@origene.cn

Rockville, MD 20850, US Phone: +1-888-267-4436 https://www.origene.com techsupport@origene.com EU: info-de@origene.com



Stability:

All frozen tissue sections are stable for 1 year from date of purchase if stored at -80°C without repeated freeze/thaws.

## **Product images:**



4x Image



20x Image