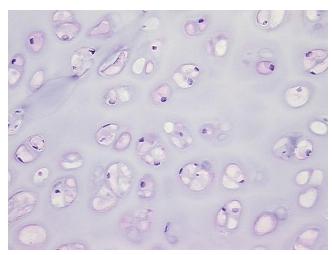

ation):

Within normal limits

Normal: 100% Lesional: 0% Tumor: 0%

Tumor Hypo/Acellular

Stroma:

0%

**Tumor Hypercellular** 

Stroma:

0%

Necrosis: 0º

Pathology Verification notes from H&E review:

Non Tumor Structures: 60% Chondrocytes, 40% Matrix

CASE Diagnosis (from medical center path

report):

Edema of respiratory mucosa

Age: 36
Gender: Male

**Storage:** Store frozen tissue sections at -80°C.



**OriGene Technologies, Inc.** 9620 Medical Center Drive, Ste 200

CN: techsupport@origene.cn

Rockville, MD 20850, US Phone: +1-888-267-4436 https://www.origene.com techsupport@origene.com EU: info-de@origene.com



Stability:

All frozen tissue sections are stable for 1 year from date of purchase if stored at -80°C without repeated freeze/thaws.

## **Product images:**



4x Image



20x Image