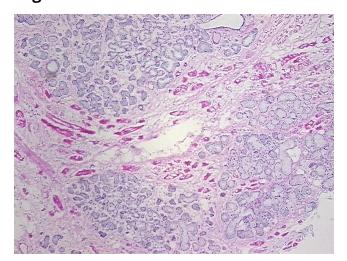

Within normal limits Pathology Verification):

Normal: 100% Lesional: 0%

Tumor:

Tumor Hypo/Acellular

Stroma:

**Tumor Hypercellular** 

Stroma:

**Necrosis:** 

**Pathology Verification** 

notes from H&E review:

**CASE Diagnosis (from** medical center path

report):

Edema of respiratory mucosa

Non Tumor Structures: 100% Lamina propria

36 Age: Gender: Male

Store frozen tissue sections at -80°C. Storage:

0%

0%

0%

OriGene Technologies, Inc.

9620 Medical Center Drive, Ste 200 Rockville, MD 20850, US Phone: +1-888-267-4436 https://www.origene.com techsupport@origene.com EU: info-de@origene.com CN: techsupport@origene.cn





Stability:

All frozen tissue sections are stable for 1 year from date of purchase if stored at -80°C without repeated freeze/thaws.

## **Product images:**



4x Image



20x Image