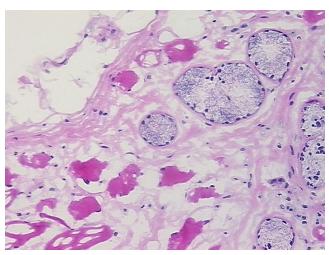

l limits Pathology Verification):

Normal: 100% Lesional: 0%

Tumor:

Tumor Hypo/Acellular

Stroma:

**Tumor Hypercellular** 

Stroma:

**Necrosis:** 

**Pathology Verification** 

notes from H&E review:

**CASE Diagnosis (from** medical center path

report):

Edema of respiratory mucosa

Non Tumor Structures: 100% Lamina propria

36 Age: Gender: Male

Store frozen tissue sections at -80°C. Storage:

0%

0%

0%

OriGene Technologies, Inc.

9620 Medical Center Drive, Ste 200 Rockville, MD 20850, US Phone: +1-888-267-4436 https://www.origene.com techsupport@origene.com EU: info-de@origene.com CN: techsupport@origene.cn





Stability:

All frozen tissue sections are stable for 1 year from date of purchase if stored at -80°C without repeated freeze/thaws.

## **Product images:**



4x Image



20x Image