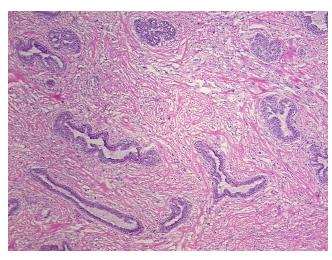

## **Product images:**

4x Image

20x Image

Appearance:

Sample Diagnosis (from Pathology Verification):

Fibroadenoma of breast, giant, juvenile

Fibroadenoma of breast, giant, juvenile

0% Normal: Lesional: 0% 40% Tumor: 60%

Tumor Hypo/Acellular

Stroma: