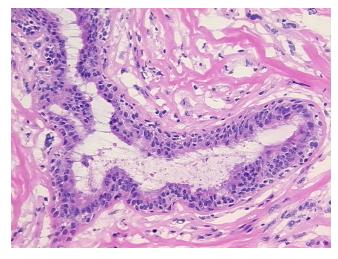

## **Product images:**

4x Image

20x Image

Appearance:

Sample Diagnosis (from Pathology Verification):

Fibroadenoma of breast, giant, juvenile

Fibroadenoma of breast, giant, juvenile

0% Normal: Lesional: 0% 40% Tumor: 60%

Tumor Hypo/Acellular

Stroma: