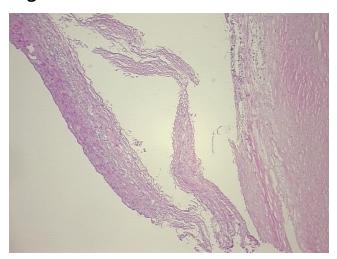

:

Sample Diagnosis (from Ar

Pathology Verification):

Aneurysm

Normal: 0%

Lesional: 100%

Tumor: 0%

Tumor Hypo/Acellular

Stroma:

0%

**Tumor Hypercellular** 

Stroma:

0%

Necrosis: 0%

Pathology Verification

notes from H&E review:

Non Tumor Structures: 100% Adventitia

CASE Diagnosis (from

medical center path

report):

Aneurysm

**Age:** 76

Gender: Male

**Storage:** Store frozen tissue sections at -80°C.



**OriGene Technologies, Inc.** 9620 Medical Center Drive, Ste 200

CN: techsupport@origene.cn

Rockville, MD 20850, US Phone: +1-888-267-4436 https://www.origene.com techsupport@origene.com EU: info-de@origene.com



Stability:

All frozen tissue sections are stable for 1 year from date of purchase if stored at -80°C without repeated freeze/thaws.

## **Product images:**



4x Image



20x Image