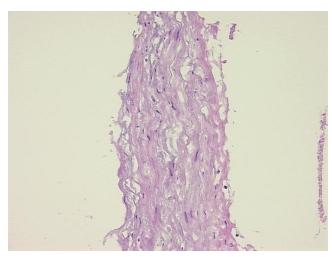

agnosis (from Ar

Pathology Verification):

Aneurysm

Normal: 0%

Lesional: 100%

Tumor: 0%

Tumor Hypo/Acellular

Stroma:

0%

**Tumor Hypercellular** 

Stroma:

0%

Necrosis: 0%

Pathology Verification

notes from H&E review:

Non Tumor Structures: 100% Adventitia

CASE Diagnosis (from

medical center path

report):

Aneurysm

**Age:** 76

Gender: Male

**Storage:** Store frozen tissue sections at -80°C.



**OriGene Technologies, Inc.** 9620 Medical Center Drive, Ste 200

CN: techsupport@origene.cn

Rockville, MD 20850, US Phone: +1-888-267-4436 https://www.origene.com techsupport@origene.com EU: info-de@origene.com



Stability:

All frozen tissue sections are stable for 1 year from date of purchase if stored at -80°C without repeated freeze/thaws.

## **Product images:**



4x Image



20x Image