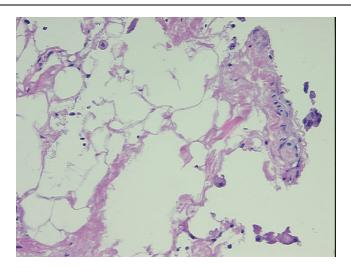

termediate combined grade (moderately favorable)

5% atypical glandular epithelium, 95% Fibrofatty stroma



OriGene Technologies, Inc. 9620 Medical Center Drive, Ste 200

CN: techsupport@origene.cn

Rockville, MD 20850, US Phone: +1-888-267-4436 https://www.origene.com techsupport@origene.com EU: info-de@origene.com



Minimum Stage

Grouping:

T (Extent of Primary

Tumor):

N (Lymph node N0

metastasis):

M (Distant metastasis): MX

Diagnostic Test Results: Estrogen receptor ~ ER! by IHC, Positive; ERBB2, Not amplified; HER2 ~ ERBB2 ~ Neu! by

IHC,Equivocal

**Storage:** Store frozen tissue sections at -80°C.

Ī

T1b

Stability: All frozen tissue sections are stable for 1 year from date of purchase if stored at -80°C

without repeated freeze/thaws.

## **Product images:**



4x Image





20x Image