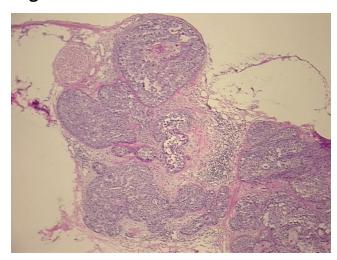

ned grade (moderately favorable)

Non Tumor Structures: 20% Glandular epithelium, 50% Stroma, 30% Adipose tissue



**OriGene Technologies, Inc.** 9620 Medical Center Drive, Ste 200

CN: techsupport@origene.cn

Rockville, MD 20850, US Phone: +1-888-267-4436 https://www.origene.com techsupport@origene.com EU: info-de@origene.com



Minimum Stage

**Grouping:** 

T (Extent of Primary

Tumor):

N (Lymph node

metastasis):

N0

T1b

M (Distant metastasis): MX

Diagnostic Test Results: Estrogen receptor ~ ER! by IHC, Positive; ERBB2, Not amplified; HER2 ~ ERBB2 ~ Neu! by

IHC,Equivocal

**Storage:** Store frozen tissue sections at -80°C.

Stability: All frozen tissue sections are stable for 1 year from date of purchase if stored at -80°C

without repeated freeze/thaws.

## **Product images:**



4x Image





20x Image