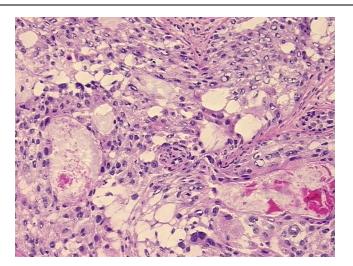

erately favorable)

Non Tumor Structures: 20% Glandular epithelium, 50% Stroma, 30% Adipose tissue



**OriGene Technologies, Inc.** 9620 Medical Center Drive, Ste 200

CN: techsupport@origene.cn

Rockville, MD 20850, US Phone: +1-888-267-4436 https://www.origene.com techsupport@origene.com EU: info-de@origene.com



Minimum Stage

**Grouping:** 

T (Extent of Primary

Tumor):

N (Lymph node

metastasis):

N0

T1b

M (Distant metastasis): MX

Diagnostic Test Results: Estrogen receptor ~ ER! by IHC, Positive; ERBB2, Not amplified; HER2 ~ ERBB2 ~ Neu! by

IHC,Equivocal

**Storage:** Store frozen tissue sections at -80°C.

Stability: All frozen tissue sections are stable for 1 year from date of purchase if stored at -80°C

without repeated freeze/thaws.

## **Product images:**



4x Image





20x Image