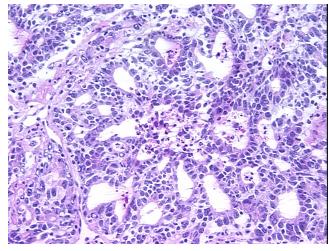

Stroma:

**Tumor Hypercellular** 20%

Stroma:

0% **Necrosis:** 

**CASE Diagnosis (from** 

medical center path

report):

Adenocarcinoma of colon, metastatic

81 Age:

Gender: Male

**Tumor Grade:** AJCC G3: Poorly differentiated

0%

Minimum Stage IV

Grouping:



OriGene Technologies, Inc. 9620 Medical Center Drive, Ste 200

CN: techsupport@origene.cn

Rockville, MD 20850, US Phone: +1-888-267-4436 https://www.origene.com techsupport@origene.com EU: info-de@origene.com



T (Extent of Primary

Tumor):

TX

N (Lymph node

NX

metastasis):

M (Distant metastasis): M1

**Storage:** Store frozen tissue sections at -80°C.

Stability: All frozen tissue sections are stable for 1 year from date of purchase if stored at -80°C

without repeated freeze/thaws.

## **Product images:**



4x Image



20x Image