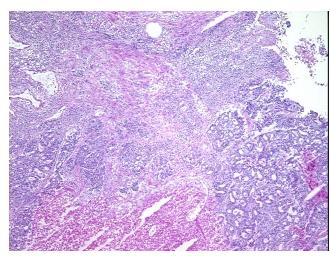

/Acellular

Stroma:

**Tumor Hypercellular** 20%

Stroma:

0% **Necrosis:** 

**CASE Diagnosis (from** 

medical center path

report):

Adenocarcinoma of colon, metastatic

81 Age:

Gender: Male

**Tumor Grade:** AJCC G3: Poorly differentiated

0%

Minimum Stage IV

Grouping:



OriGene Technologies, Inc. 9620 Medical Center Drive, Ste 200

CN: techsupport@origene.cn

Rockville, MD 20850, US Phone: +1-888-267-4436 https://www.origene.com techsupport@origene.com EU: info-de@origene.com



T (Extent of Primary

Tumor):

TX

N (Lymph node

NX

metastasis):

M (Distant metastasis): M1

**Storage:** Store frozen tissue sections at -80°C.

Stability: All frozen tissue sections are stable for 1 year from date of purchase if stored at -80°C

without repeated freeze/thaws.

## **Product images:**



4x Image



20x Image