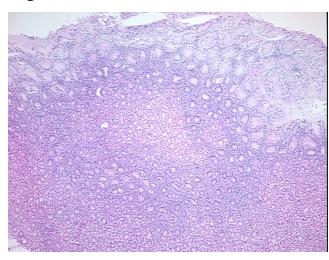

## **Product images:**

4x Image

20x Image

Appearance:

Sample Diagnosis (from Pathology Verification):

Within normal limits

100% Normal: Lesional: 0% 0% Tumor:

Tumor Hypo/Acellular

Stroma:

0%

0%

**Tumor Hypercellular** Stroma:

**Necrosis:** 

**Pathology Verification** 

notes from H&E review:

100% mucosa and lamina propria

**CASE Diagnosis (from** medical center path

report):

Adenocarcinoma of ampulla of Vater