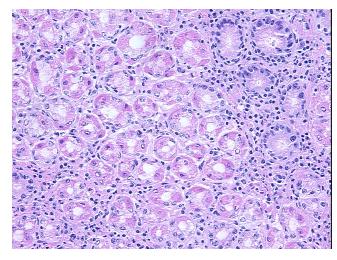

## **Product images:**

4x Image

20x Image

Appearance:

Sample Diagnosis (from Pathology Verification):

Within normal limits

100% Normal: Lesional: 0% 0% Tumor:

Tumor Hypo/Acellular

Stroma:

0%

0%

**Tumor Hypercellular** Stroma:

**Necrosis:** 

**Pathology Verification** 

notes from H&E review:

100% mucosa and lamina propria

**CASE Diagnosis (from** medical center path

report):

Adenocarcinoma of ampulla of Vater