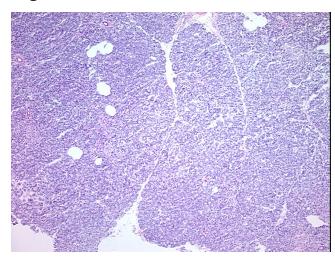

Appearance:

Sample Diagnosis (from Pathology Verification):

Atrophy of tissue

0% Normal: Lesional: 100% 0% Tumor: 0%

Tumor Hypo/Acellular

Stroma:

**Tumor Hypercellular** 

Stroma:

**Necrosis:** 

**Pathology Verification** notes from H&E review: 90% glands and islets; 10% stroma; chronic pancreatitis

**CASE Diagnosis (from** medical center path

report):

Adenocarcinoma of ampulla of Vater

## **Product images:**

4x Image

20x Image