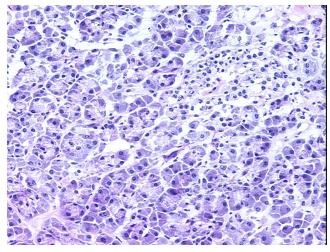

Appearance:

Sample Diagnosis (from Pathology Verification):

Atrophy of tissue

0% Normal: Lesional: 100% 0% Tumor: 0%

Tumor Hypo/Acellular

Stroma:

**Tumor Hypercellular** 

Stroma:

**Necrosis:** 

**Pathology Verification** notes from H&E review: 90% glands and islets; 10% stroma; chronic pancreatitis

**CASE Diagnosis (from** medical center path

report):

Adenocarcinoma of ampulla of Vater

## **Product images:**

4x Image

20x Image