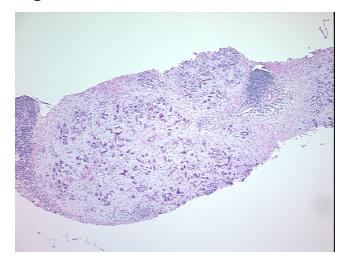

## **Product images:**

4x Image

20x Image

Appearance:

Sample Diagnosis (from Pathology Verification):

Atrophy of tissue

0% Normal: Lesional: 100% 0% Tumor: 0%

Tumor Hypo/Acellular

Stroma:

**Tumor Hypercellular** 

Stroma:

0%

**Necrosis:** 

**Pathology Verification** notes from H&E review: 40% glands and islets; 60% stroma; Atrophic pancreas

**CASE Diagnosis (from** medical center path

report):

Adenocarcinoma of ampulla of Vater