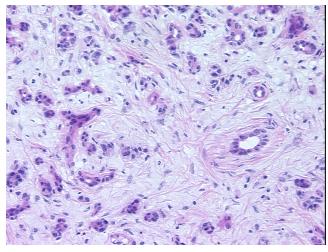

## **Product images:**

4x Image

20x Image

Appearance:

Sample Diagnosis (from Pathology Verification):

Atrophy of tissue

0% Normal: Lesional: 100% 0% Tumor: 0%

Tumor Hypo/Acellular

Stroma:

**Tumor Hypercellular** 

Stroma:

0%

**Necrosis:** 

**Pathology Verification** notes from H&E review: 40% glands and islets; 60% stroma; Atrophic pancreas

**CASE Diagnosis (from** medical center path

report):

Adenocarcinoma of ampulla of Vater