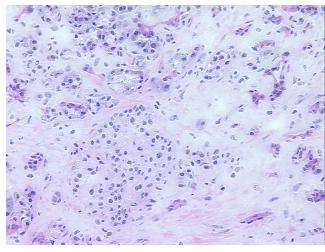

H&E review:

**CASE Diagnosis (from** medical center path

report):

Adenocarcinoma of ampulla of Vater

45% glands and islets; 55% stroma; Atrophic pancreas

51 Age:

Gender: **Female** 

**Tumor Grade:** AJCC G3: Poorly differentiated



OriGene Technologies, Inc. 9620 Medical Center Drive, Ste 200

CN: techsupport@origene.cn

Rockville, MD 20850, US Phone: +1-888-267-4436 https://www.origene.com techsupport@origene.com EU: info-de@origene.com



Minimum Stage Grouping:

IΙΑ

T (Extent of Primary

Tumor):

T3

N (Lymph node

N0

metastasis):

MX

M (Distant metastasis): Storage:

Store frozen tissue sections at -80°C.

Stability:

All frozen tissue sections are stable for 1 year from date of purchase if stored at -80°C

without repeated freeze/thaws.

## **Product images:**



4x Image



20x Image