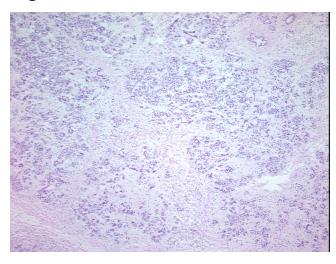

notes from H&E review:

**CASE Diagnosis (from** medical center path

report):

Adenocarcinoma of ampulla of Vater

45% glands and islets; 55% stroma; Atrophic pancreas

51 Age:

Gender: **Female** 

**Tumor Grade:** AJCC G3: Poorly differentiated



OriGene Technologies, Inc. 9620 Medical Center Drive, Ste 200

CN: techsupport@origene.cn

Rockville, MD 20850, US Phone: +1-888-267-4436 https://www.origene.com techsupport@origene.com EU: info-de@origene.com



Minimum Stage Grouping:

IΙΑ

T (Extent of Primary

Tumor):

T3

N (Lymph node

N0

metastasis):

MX

M (Distant metastasis): Storage:

Store frozen tissue sections at -80°C.

Stability:

All frozen tissue sections are stable for 1 year from date of purchase if stored at -80°C

without repeated freeze/thaws.

## **Product images:**



4x Image



20x Image