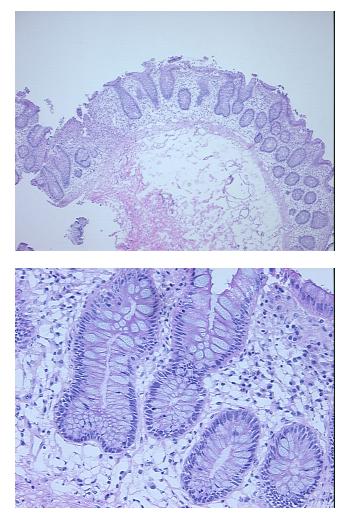

| Product Type:                                           | Frozen Sections                                                 |
|---------------------------------------------------------|-----------------------------------------------------------------|
| Disease State:                                          | Other Disease                                                   |
| Diagnosis Category:                                     | Inflammatory Bowel Disease (IBD)                                |
| Tissue:                                                 | Colon                                                           |
| Frozen Sample ID:                                       | FR00006F39                                                      |
| Case ID:                                                | CU000001770                                                     |
| Tissue of Origin:                                       | Colon                                                           |
| Site of Finding:                                        | Colon                                                           |
| Appearance:                                             | L                                                               |
| Sample Diagnosis (from<br>Pathology Verification):      | Colitis, ulcerative, chronic                                    |
| Normal:                                                 | 0%                                                              |
| Lesional:                                               | 100%                                                            |
| Tumor:                                                  | 0%                                                              |
| Tumor Hypo/Acellular<br>Stroma:                         | 0%                                                              |
| Tumor Hypercellular<br>Stroma:                          | 0%                                                              |
| Necrosis:                                               | 0%                                                              |
| Pathology Verification<br>notes from H&E review:        | 70% mucosa, 30% submucosa; chronic inactive (quiescent colitis) |
| CASE Diagnosis (from<br>medical center path<br>report): | Colitis, ulcerative, chronic                                    |
| Age:                                                    | 46                                                              |
| Gender:                                                 | Female                                                          |
| Storage:                                                | Store frozen tissue sections at -80°C.                          |
|                                                         |                                                                 |

## **Product images:**

4x Image

20x Image

This product is to be used for laboratory only. Not for diagnostic or therapeutic use. ©2022 OriGene Technologies, Inc., 9620 Medical Center Drive, Ste 200, Rockville, MD 20850, US