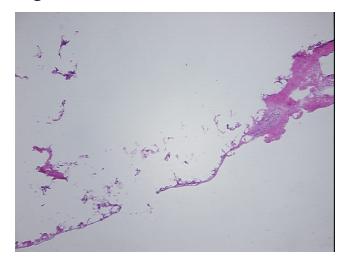

y Verification):

Within normal limits

Normal: 100%

Lesional: 0%

Tumor: 0%

Tumor Hypo/Acellular

Stroma:

0%

Tumor Hypercellular

Stroma:

0%

Necrosis: 09

Pathology Verification

notes from H&E review:

CASE Diagnosis (from

medical center path

report):

Fibroadenomatous changes of breast

90% adipose tissue, 10% fibrous septae

**Age:** 41

**Gender:** Female

**Storage:** Store frozen tissue sections at -80°C.

**OriGene Technologies, Inc.** 9620 Medical Center Drive, Ste 200

CN: techsupport@origene.cn

Rockville, MD 20850, US Phone: +1-888-267-4436 https://www.origene.com techsupport@origene.com EU: info-de@origene.com



Stability:

All frozen tissue sections are stable for 1 year from date of purchase if stored at -80°C without repeated freeze/thaws.

## **Product images:**



4x Image



20x Image