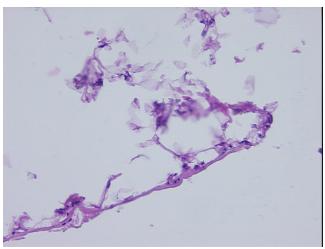

on):

Within normal limits

Normal: 100%

Lesional: 0%

Tumor: 0%

Tumor Hypo/Acellular

Stroma:

0%

Tumor Hypercellular

Stroma:

0%

Necrosis: 09

Pathology Verification

notes from H&E review:

CASE Diagnosis (from

medical center path

report):

Fibroadenomatous changes of breast

90% adipose tissue, 10% fibrous septae

**Age:** 41

**Gender:** Female

**Storage:** Store frozen tissue sections at -80°C.

**OriGene Technologies, Inc.** 9620 Medical Center Drive, Ste 200

CN: techsupport@origene.cn

Rockville, MD 20850, US Phone: +1-888-267-4436 https://www.origene.com techsupport@origene.com EU: info-de@origene.com



Stability:

All frozen tissue sections are stable for 1 year from date of purchase if stored at -80°C without repeated freeze/thaws.

## **Product images:**



4x Image



20x Image