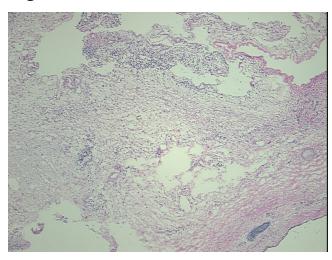

## **Product images:**

4x Image

20x Image

90% Brain and epidermis of mature teratoma, 10% normal ovary adjacent to tumor

36 Age:

Gender: **Female** 

**Tumor Grade:** Not Reported

OriGene Technologies, Inc. 9620 Medical Center Drive, Ste 200

CN: techsupport@origene.cn