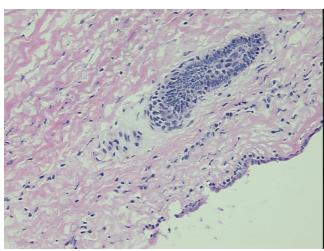

## **Product images:**

4x Image

20x Image

90% Brain and epidermis of mature teratoma, 10% normal ovary adjacent to tumor

36 Age:

Gender: **Female** 

**Tumor Grade:** Not Reported

OriGene Technologies, Inc. 9620 Medical Center Drive, Ste 200

CN: techsupport@origene.cn