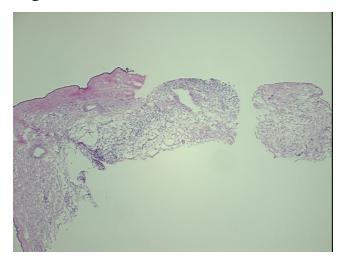

t of mature teratoma, 90% normal ovary adjacent to tumor

**CASE Diagnosis (from** medical center path

report):

Teratoma of ovary, mature, cystic

36 Age:

Gender: **Female** 

**Tumor Grade:** Not Reported



OriGene Technologies, Inc. 9620 Medical Center Drive, Ste 200

CN: techsupport@origene.cn

Rockville, MD 20850, US Phone: +1-888-267-4436 https://www.origene.com techsupport@origene.com EU: info-de@origene.com



Minimum Stage Grouping:

Not Reported

T (Extent of Primary

Tumor):

Not Reported

N (Lymph node

metastasis):

Not Reported

M (Distant metastasis):

Not Reported

Storage:

Store frozen tissue sections at -80°C.

Stability:

All frozen tissue sections are stable for 1 year from date of purchase if stored at -80°C

without repeated freeze/thaws.

## **Product images:**



4x Image



20x Image