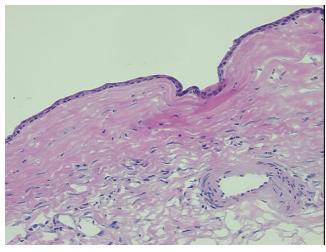

teratoma, 90% normal ovary adjacent to tumor

**CASE Diagnosis (from** medical center path

report):

Teratoma of ovary, mature, cystic

36 Age:

Gender: **Female** 

**Tumor Grade:** Not Reported



OriGene Technologies, Inc. 9620 Medical Center Drive, Ste 200

CN: techsupport@origene.cn

Rockville, MD 20850, US Phone: +1-888-267-4436 https://www.origene.com techsupport@origene.com EU: info-de@origene.com



Minimum Stage Grouping:

Not Reported

T (Extent of Primary

Tumor):

Not Reported

N (Lymph node

metastasis):

Not Reported

M (Distant metastasis):

Not Reported

Storage:

Store frozen tissue sections at -80°C.

Stability:

All frozen tissue sections are stable for 1 year from date of purchase if stored at -80°C

without repeated freeze/thaws.

## **Product images:**



4x Image



20x Image