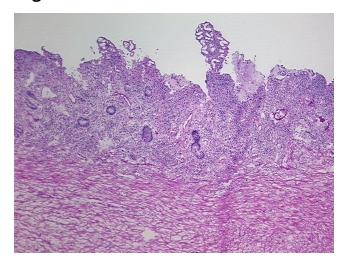

terocutaneous

 Normal:
 0%

 Lesional:
 100%

 Tumor:
 0%

Tumor Hypo/Acellular

Stroma:

0%

Tumor Hypercellular Stroma:

\_\_\_\_\_

0%

Necrosis: 09

Pathology Verification notes from H&E review:

20% mucosa, 50% submucosa, 30% muscle; Ileal segment with stoma

CASE Diagnosis (from medical center path

report):

Anastomosis, enterocutaneous

Age: 66
Gender: Male

**Storage:** Store frozen tissue sections at -80°C.



**OriGene Technologies, Inc.** 9620 Medical Center Drive, Ste 200

CN: techsupport@origene.cn

Rockville, MD 20850, US Phone: +1-888-267-4436 https://www.origene.com techsupport@origene.com EU: info-de@origene.com



Stability:

All frozen tissue sections are stable for 1 year from date of purchase if stored at -80°C without repeated freeze/thaws.

## **Product images:**



4x Image



20x Image