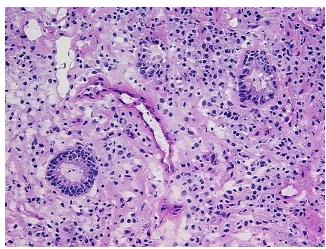

s

 Normal:
 0%

 Lesional:
 100%

 Tumor:
 0%

Tumor Hypo/Acellular

Stroma:

0%

Tumor Hypercellular Stroma:

\_\_\_\_\_

0%

Necrosis: 09

Pathology Verification notes from H&E review:

20% mucosa, 50% submucosa, 30% muscle; Ileal segment with stoma

CASE Diagnosis (from medical center path

report):

Anastomosis, enterocutaneous

Age: 66
Gender: Male

**Storage:** Store frozen tissue sections at -80°C.



**OriGene Technologies, Inc.** 9620 Medical Center Drive, Ste 200

CN: techsupport@origene.cn

Rockville, MD 20850, US Phone: +1-888-267-4436 https://www.origene.com techsupport@origene.com EU: info-de@origene.com



Stability:

All frozen tissue sections are stable for 1 year from date of purchase if stored at -80°C without repeated freeze/thaws.

## **Product images:**



4x Image



20x Image