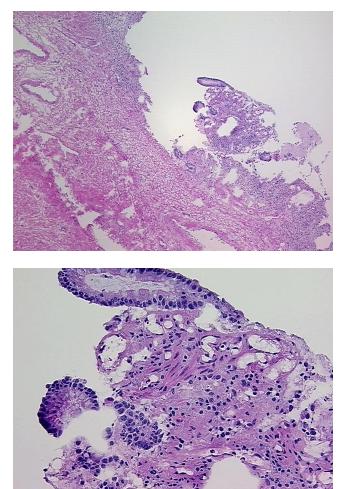

| Product Type:                                           | Frozen Sections                                                                 |
|---------------------------------------------------------|---------------------------------------------------------------------------------|
| Disease State:                                          | Other Disease                                                                   |
| Diagnosis Category:                                     | Anastomosis                                                                     |
| Tissue:                                                 | lleum                                                                           |
| Frozen Sample ID:                                       | FR00006E76                                                                      |
| Case ID:                                                | CU000001759                                                                     |
| Tissue of Origin:                                       | lleum                                                                           |
| Site of Finding:                                        | lleum                                                                           |
| Appearance:                                             | L                                                                               |
| Sample Diagnosis (from<br>Pathology Verification):      | Anastomosis, enterocutaneous                                                    |
| Normal:                                                 | 0%                                                                              |
| Lesional:                                               | 100%                                                                            |
| Tumor:                                                  | 0%                                                                              |
| Tumor Hypo/Acellular<br>Stroma:                         | 0%                                                                              |
| Tumor Hypercellular<br>Stroma:                          | 0%                                                                              |
| Necrosis:                                               | 0%                                                                              |
| Pathology Verification<br>notes from H&E review:        | 10% mucosa with denudation, 40% submucosa, 50% muscle; Ileal segment with stoma |
| CASE Diagnosis (from<br>medical center path<br>report): | Anastomosis, enterocutaneous                                                    |
| Age:                                                    | 66                                                                              |
| Gender:                                                 | Male                                                                            |
| Storage:                                                | Store frozen tissue sections at -80°C.                                          |

## **Product images:**

4x Image

20x Image

This product is to be used for laboratory only. Not for diagnostic or therapeutic use. ©2022 OriGene Technologies, Inc., 9620 Medical Center Drive, Ste 200, Rockville, MD 20850, US