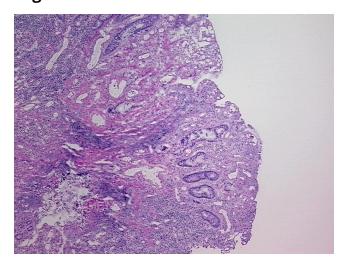

## **Product images:**

4x Image

20x Image

Sample Diagnosis (from

Pathology Verification):

Anastomosis, enterocutaneous

Normal: 0%
Lesional: 100%
Tumor: 0%
Tumor Hypo/Acellular 0%

Stroma:

Appearance:

Tumor Hypercellular

Stroma:

0%

Necrosis: 09

**Pathology Verification** 35% mucosa with chronic inflammation, 60% submucosa, 5% muscle; Ileal segment with notes from H&E review: stoma

CASE Diagnosis (from medical center path

report):