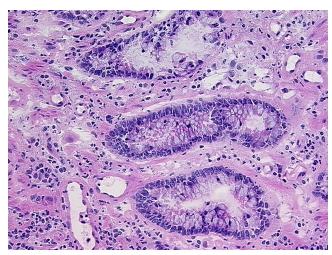

## **Product images:**

4x Image

20x Image

Sample Diagnosis (from

Pathology Verification):

Anastomosis, enterocutaneous

Normal: 0%
Lesional: 100%
Tumor: 0%
Tumor Hypo/Acellular 0%

Stroma:

Appearance:

Tumor Hypercellular

Stroma:

0%

Necrosis: 09

**Pathology Verification** 35% mucosa with chronic inflammation, 60% submucosa, 5% muscle; Ileal segment with notes from H&E review: stoma

CASE Diagnosis (from medical center path

report):