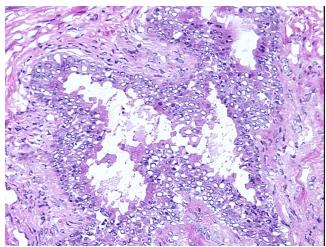

## **Product images:**

4x Image

20x Image

notes from H&E review:

Hyperplasia of prostate

20% glandular epithelium, 80% fibromuscular stroma

**CASE Diagnosis (from** medical center path

report):

56 Age:

Gender: Male

Store frozen tissue sections at -80°C. Storage: