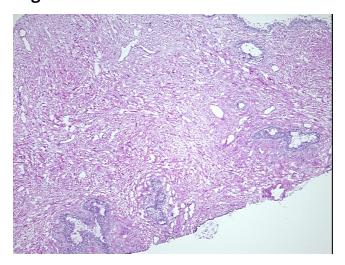

## **Product images:**

4x Image

20x Image

notes from H&E review:

Hyperplasia of prostate

20% glandular epithelium, 80% fibromuscular stroma

**CASE Diagnosis (from** medical center path

report):

56 Age:

Gender: Male

Store frozen tissue sections at -80°C. Storage: