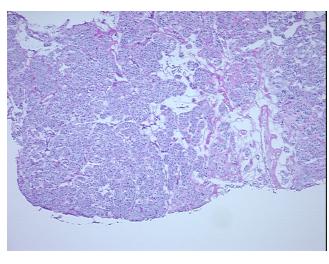

# **Product images:**

4x Image

20x Image

Т Appearance:

Sample Diagnosis (from Pathology Verification):

Adenoma of thyroid, follicular

0% Normal: Lesional: 0% 90% Tumor:

Tumor Hypo/Acellular

Stroma:

10%

**Tumor Hypercellular** 