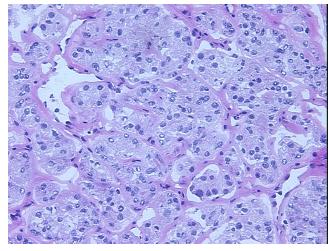

# **Product images:**

4x Image

20x Image

Т Appearance:

Sample Diagnosis (from Pathology Verification):

Adenoma of thyroid, follicular

0% Normal: Lesional: 0% 90% Tumor:

Tumor Hypo/Acellular

Stroma:

10%

**Tumor Hypercellular** 