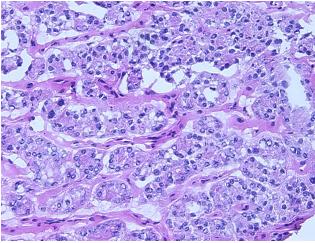

al center path

report):

Adenoma of thyroid, follicular

Microfollicular pattern

**Age:** 51

**Gender:** Female

Tumor Grade: Not Reported



**OriGene Technologies, Inc.** 9620 Medical Center Drive, Ste 200

CN: techsupport@origene.cn

Rockville, MD 20850, US Phone: +1-888-267-4436 https://www.origene.com techsupport@origene.com EU: info-de@origene.com

#### Frozen Tissue Sections, Thyroid gland - CS611763

Minimum Stage Grouping:

Not Reported

T (Extent of Primary

Tumor):

Not Reported

N (Lymph node

Not Reported

metastasis):
M (Distant metastasis):

Not Reported

Storage:

Store frozen tissue sections at -80°C.

Stability:

All frozen tissue sections are stable for 1 year from date of purchase if stored at -80°C

without repeated freeze/thaws.

# **Product images:**



4x Image



20x Image