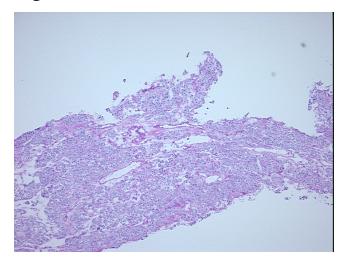

(from medical center path

report):

Adenoma of thyroid, follicular

Microfollicular pattern

**Age:** 51

**Gender:** Female

Tumor Grade: Not Reported



**OriGene Technologies, Inc.** 9620 Medical Center Drive, Ste 200

CN: techsupport@origene.cn

Rockville, MD 20850, US Phone: +1-888-267-4436 https://www.origene.com techsupport@origene.com EU: info-de@origene.com

#### Frozen Tissue Sections, Thyroid gland - CS611763

Minimum Stage Grouping:

Not Reported

T (Extent of Primary

Tumor):

Not Reported

N (Lymph node

Not Reported

metastasis):
M (Distant metastasis):

Not Reported

Storage:

Store frozen tissue sections at -80°C.

Stability:

All frozen tissue sections are stable for 1 year from date of purchase if stored at -80°C

without repeated freeze/thaws.

# **Product images:**



4x Image



20x Image