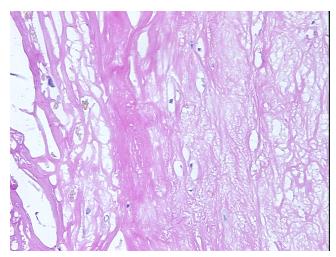

## **Product images:**

4x Image

20x Image

Appearance:

Sample Diagnosis (from Pathology Verification):

Atherosclerotic plaque

Normal: 0%
Lesional: 100%
Tumor: 0%
Tumor Hypo/Acellular 0%

Characas

Stroma:

0%

Tumor Hypercellular Stroma:

Sti Oilia.

\_\_\_\_

Necrosis: 0%

Pathology Verification notes from H&E review:

atherosclerotic plaque with prominent cholesterol clefts and thickened intima; nucleated cells are rare

CASE Diagnosis (from

medical center path