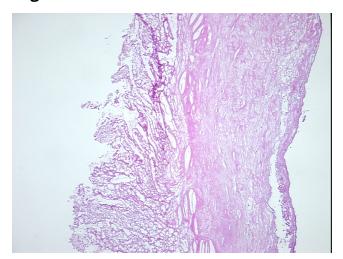

## **Product images:**

4x Image

20x Image

Appearance:

Sample Diagnosis (from Pathology Verification):

Atherosclerotic plaque

Normal: 0%
Lesional: 100%
Tumor: 0%
Tumor Hypo/Acellular 0%

Characas

Stroma:

0%

Tumor Hypercellular Stroma:

Sti Oilia.

\_\_\_\_

Necrosis: 0%

Pathology Verification notes from H&E review:

atherosclerotic plaque with prominent cholesterol clefts and thickened intima; nucleated cells are rare

CASE Diagnosis (from

medical center path