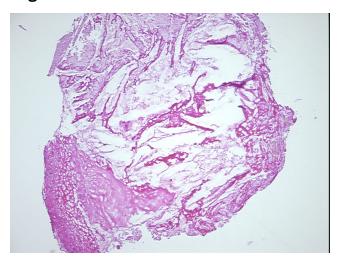

## **Product images:**

4x Image

20x Image

Appearance:

Sample Diagnosis (from Pathology Verification):

Atherosclerotic plaque

0% Normal: Lesional: 100% 0% Tumor: 0%

Tumor Hypo/Acellular

Stroma:

0%

**Tumor Hypercellular** Stroma:

**Necrosis:** 

**Pathology Verification** atherosclerotic plague with prominent cholesterol clefts and focal thickened intima; notes from H&E review: nucleated cells are rare

**CASE Diagnosis (from** medical center path