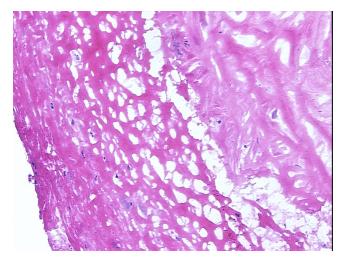

## **Product images:**

4x Image

20x Image

Appearance:

Sample Diagnosis (from Pathology Verification):

Atherosclerotic plaque

0% Normal: Lesional: 100% 0% Tumor: 0%

Tumor Hypo/Acellular

Stroma:

0%

**Tumor Hypercellular** Stroma:

**Necrosis:** 

**Pathology Verification** atherosclerotic plague with prominent cholesterol clefts and focal thickened intima; notes from H&E review: nucleated cells are rare

**CASE Diagnosis (from** medical center path