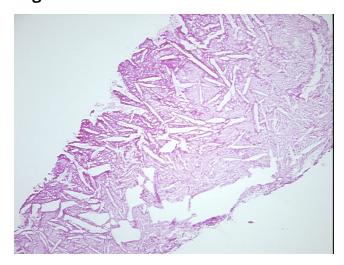

## **Product images:**

4x Image

20x Image

0%

**Necrosis:** 

**Pathology Verification** atherosclerotic plaque with prominent cholesterol clefts and scattered foam cells; no vessel notes from H&E review: seen; nucleated cells are rare

**CASE Diagnosis (from** medical center path