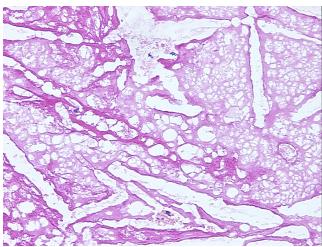

## **Product images:**

4x Image

20x Image

0%

**Necrosis:** 

**Pathology Verification** atherosclerotic plaque with prominent cholesterol clefts and scattered foam cells; no vessel notes from H&E review: seen; nucleated cells are rare

**CASE Diagnosis (from** medical center path