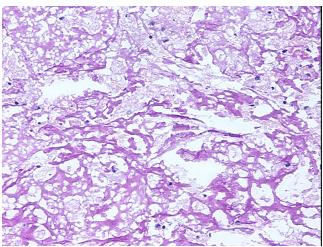

Appearance:

Sample Diagnosis (from Pathology Verification):

Atherosclerotic plaque

 Normal:
 0%

 Lesional:
 100%

 Tumor:
 0%

Tumor Hypo/Acellular

Stroma:

0%

Tumor Hypercellular

Stroma:

0%

Necrosis: 09

**Pathology Verification** atherosclerotic plaque with prominent cholesterol clefts and scattered foam cells; no vessel notes from H&E review: seen; nucleated cells are rare

## **Product images:**

4x Image

20x Image