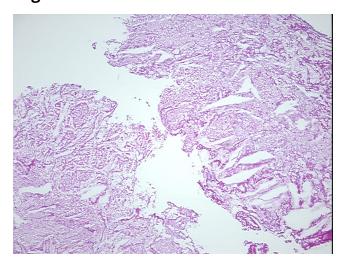

Appearance:

Sample Diagnosis (from Pathology Verification):

Atherosclerotic plaque

 Normal:
 0%

 Lesional:
 100%

 Tumor:
 0%

Tumor Hypo/Acellular

Stroma:

0%

Tumor Hypercellular

Stroma:

0%

Necrosis: 09

**Pathology Verification** atherosclerotic plaque with prominent cholesterol clefts and scattered foam cells; no vessel notes from H&E review: seen; nucleated cells are rare

## **Product images:**

4x Image

20x Image