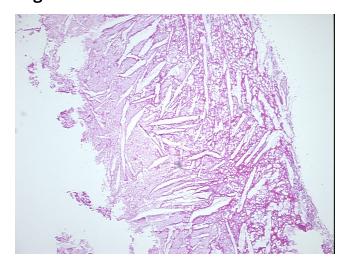

## **Product images:**

4x Image

20x Image

**Necrosis:** 

**Pathology Verification** atherosclerotic plaque with prominent cholesterol clefts and scattered foam cells; no vessel notes from H&E review: seen

**CASE Diagnosis (from** medical center path