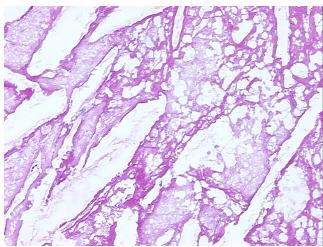

## **Product images:**

4x Image

20x Image

**Necrosis:** 

**Pathology Verification** atherosclerotic plaque with prominent cholesterol clefts and scattered foam cells; no vessel notes from H&E review: seen

**CASE Diagnosis (from** medical center path