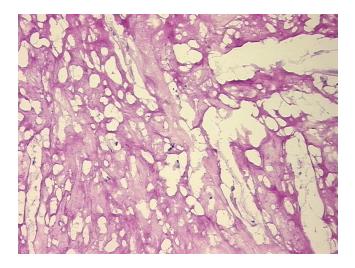

## **Product data:**

**Product Type: Frozen Sections Disease State:** Other Disease Atherosclerosis **Diagnosis Category:** 

Tissue: Aorta

Frozen Sample ID: FR00006BB9 Case ID: CU0000001741

Tissue of Origin: Aorta Site of Finding: Aorta

Sample Diagnosis (from Pathology Verification):

Appearance:

Atherosclerotic plaque

Atherosclerotic plaque

0% Normal: Lesional: 100% 0% Tumor: 0%

Tumor Hypo/Acellular

Stroma:

**Tumor Hypercellular** 

## **Product images:**

4x Image

20x Image