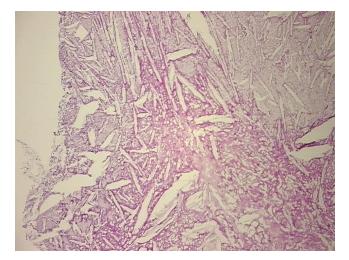

## **Product data:**

**Product Type: Frozen Sections Disease State:** Other Disease Atherosclerosis **Diagnosis Category:** 

Tissue: Aorta

Frozen Sample ID: FR00006BB9 Case ID: CU0000001741

Tissue of Origin: Aorta Site of Finding: Aorta

Sample Diagnosis (from Pathology Verification):

Appearance:

Atherosclerotic plaque

Atherosclerotic plaque

0% Normal: Lesional: 100% 0% Tumor: 0%

Tumor Hypo/Acellular

Stroma:

**Tumor Hypercellular** 

## **Product images:**

4x Image

20x Image