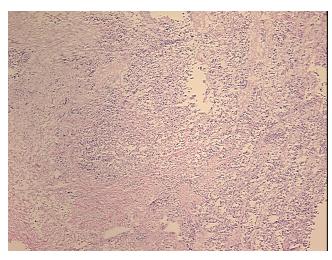

Tumor Hypo/Acellular

Stroma:

Tumor Hypercellular

Stroma:

Necrosis: 40%

CASE Diagnosis (from

medical center path

report):

Adenocarcinoma of stomach

**Age:** 51

Gender: Male

**Tumor Grade:** AJCC G3: Poorly differentiated

30%

10%

Minimum Stage

Grouping:

IIB



**OriGene Technologies, Inc.** 9620 Medical Center Drive, Ste 200

Rockville, MD 20850, US Phone: +1-888-267-4436 https://www.origene.com techsupport@origene.com

EU: info-de@origene.com CN: techsupport@origene.cn



T (Extent of Primary

Tumor):

T2

N (Lymph node

metastasis):

N1

M (Distant metastasis): MX

**Storage:** Store frozen tissue sections at -80°C.

Stability: All frozen tissue sections are stable for 1 year from date of purchase if stored at -80°C

without repeated freeze/thaws.

## **Product images:**



4x Image



20x Image