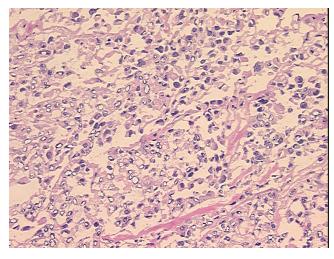

Acellular

Stroma:

Tumor Hypercellular

Stroma:

Necrosis: 40%

CASE Diagnosis (from

medical center path

report):

Adenocarcinoma of stomach

**Age:** 51

Gender: Male

**Tumor Grade:** AJCC G3: Poorly differentiated

30%

10%

Minimum Stage

Grouping:

IIB



**OriGene Technologies, Inc.** 9620 Medical Center Drive, Ste 200

Rockville, MD 20850, US Phone: +1-888-267-4436 https://www.origene.com techsupport@origene.com

EU: info-de@origene.com CN: techsupport@origene.cn



T (Extent of Primary

Tumor):

T2

N (Lymph node

metastasis):

N1

M (Distant metastasis): MX

**Storage:** Store frozen tissue sections at -80°C.

Stability: All frozen tissue sections are stable for 1 year from date of purchase if stored at -80°C

without repeated freeze/thaws.

## **Product images:**



4x Image



20x Image