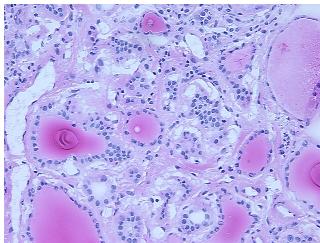

ormal: 0%

Lesional: 100%

Tumor: 0%

Tumor Hypo/Acellular

Stroma:

0%

0%

Tumor Hypercellular

Stroma:

Necrosis: 0%

Pathology Verification

notes from H&E review:

CASE Diagnosis (from medical center path

report):

Goiter, multinodular

chronic thyroiditis with reactive lymphoid follicles; tissue composition indeterminate

**Age:** 66

Gender: Male

**Storage:** Store frozen tissue sections at -80°C.



**OriGene Technologies, Inc.** 9620 Medical Center Drive, Ste 200

CN: techsupport@origene.cn

Rockville, MD 20850, US Phone: +1-888-267-4436 https://www.origene.com techsupport@origene.com EU: info-de@origene.com



Stability:

All frozen tissue sections are stable for 1 year from date of purchase if stored at -80°C without repeated freeze/thaws.

## **Product images:**



4x Image



20x Image