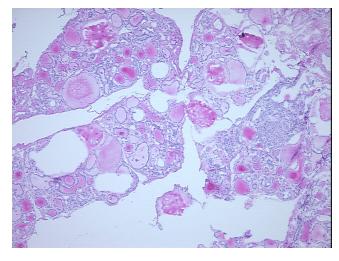

, chronic

Normal: 0%

Lesional: 100%

Tumor: 0%

Tumor Hypo/Acellular

Stroma:

0%

0%

Tumor Hypercellular

Stroma:

Necrosis: 0%

Pathology Verification

notes from H&E review:

CASE Diagnosis (from medical center path

report):

Goiter, multinodular

chronic thyroiditis with reactive lymphoid follicles; tissue composition indeterminate

**Age:** 66

Gender: Male

**Storage:** Store frozen tissue sections at -80°C.



**OriGene Technologies, Inc.** 9620 Medical Center Drive, Ste 200

CN: techsupport@origene.cn

Rockville, MD 20850, US Phone: +1-888-267-4436 https://www.origene.com techsupport@origene.com EU: info-de@origene.com



Stability:

All frozen tissue sections are stable for 1 year from date of purchase if stored at -80°C without repeated freeze/thaws.

## **Product images:**



4x Image



20x Image