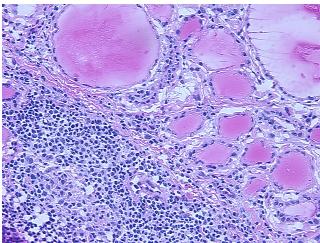

Tissue of Origin: Thyroid gland

Site of Finding: Thyroid gland

Appearance:

Sample Diagnosis (from Pathology Verification):

Thyroiditis, chronic

**Thyroiditis** 

FR00006C15

0% Normal:

**Necrosis:** 

**Pathology Verification** 

notes from H&E review:

**CASE Diagnosis (from** medical center path

report):

Goiter, multinodular

chronic thyroiditis with reactive lymphoid follicles; tissue composition indeterminate

## **Product images:**

4x Image

20x Image