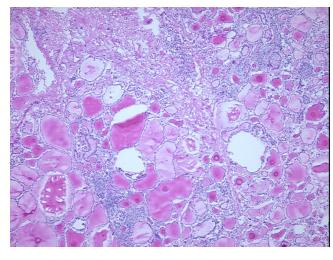

Tissue of Origin: Thyroid gland

Site of Finding: Thyroid gland

Appearance:

Sample Diagnosis (from Pathology Verification):

Thyroiditis, chronic

**Thyroiditis** 

FR00006C15

0% Normal:

**Necrosis:** 

**Pathology Verification** 

notes from H&E review:

**CASE Diagnosis (from** medical center path

report):

Goiter, multinodular

chronic thyroiditis with reactive lymphoid follicles; tissue composition indeterminate

## **Product images:**

4x Image

20x Image