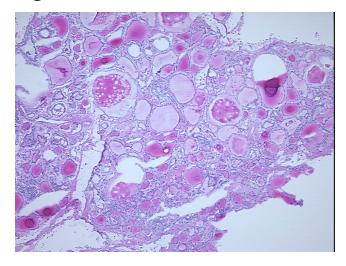

Thyroiditis, chronic

Other Disease

Normal: 0%

Lesional: 100%

Tumor: 0%

Tumor Hypo/Acellular

Stroma:

0%

**Tumor Hypercellular** 

Stroma:

0%

Necrosis:

0%

Pathology Verification

notes from H&E review:

CASE Diagnosis (from

medical center path

report):

Goiter, multinodular

chronic thyroiditis; tissue composition indeterminate

**Age:** 66

Gender: Male

**Storage:** Store frozen tissue sections at -80°C.

**OriGene Technologies, Inc.** 9620 Medical Center Drive, Ste 200

CN: techsupport@origene.cn

Rockville, MD 20850, US Phone: +1-888-267-4436 https://www.origene.com techsupport@origene.com EU: info-de@origene.com



Stability:

All frozen tissue sections are stable for 1 year from date of purchase if stored at -80°C without repeated freeze/thaws.

## **Product images:**



4x Image



20x Image