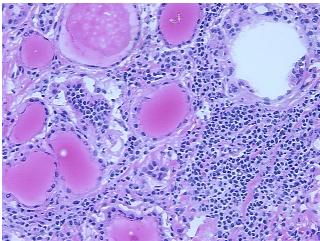

s, chronic

Other Disease

Normal: 0%

Lesional: 100%

Tumor: 0%

Tumor Hypo/Acellular

Stroma:

0%

**Tumor Hypercellular** 

Stroma:

0%

Necrosis:

0%

Pathology Verification

notes from H&E review:

CASE Diagnosis (from

medical center path

report):

Goiter, multinodular

chronic thyroiditis; tissue composition indeterminate

**Age:** 66

Gender: Male

**Storage:** Store frozen tissue sections at -80°C.

**OriGene Technologies, Inc.** 9620 Medical Center Drive, Ste 200

CN: techsupport@origene.cn

Rockville, MD 20850, US Phone: +1-888-267-4436 https://www.origene.com techsupport@origene.com EU: info-de@origene.com



Stability:

All frozen tissue sections are stable for 1 year from date of purchase if stored at -80°C without repeated freeze/thaws.

## **Product images:**



4x Image



20x Image